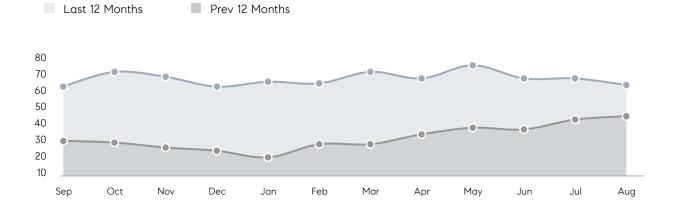

es         | AVERAGE DOM        | 65        | 72        | -10%     |
|                | % OF ASKING PRICE  | 103%      | 104%      |          |
|                | AVERAGE SOLD PRICE | \$861,432 | \$801,000 | 8%       |
|                | # OF CONTRACTS     | 6         | 13        | -54%     |
|                | NEW LISTINGS       | 4         | 4         | 0%       |
| Condo/Co-op/TH | AVERAGE DOM        | 105       | 16        | 556%     |
|                | % OF ASKING PRICE  | 95%       | 101%      |          |
|                | AVERAGE SOLD PRICE | \$908,982 | \$643,140 | 41%      |
|                | # OF CONTRACTS     | 8         | 4         | 100%     |
|                | NEW LISTINGS       | 3         | 13        | -77%     |

## Montvale

#### AUGUST 2022

#### Monthly Inventory









#### Listings By Price Range

Contracts By Price Range

COMPASS

 $\sim$   $\sim$   $\sim$   $\sim$   $\sim$ / / / / / / / //// | | | | | / ------

Compass makes no representations or warranties, express or implied, with respect to future market conditions or prices of residential product at the time the subject property or any competitive property is complete and ready for occupancy or with respect to any report, study, finding, recommendation or other information provided by Compass herein. Moreover, no warranty, express or implied, is made or should be assumed regarding the accuracy, adequacy, completeness, legality, reliability, merchantability or fitness for a particular purpose of any information, in part or whole, contained herein. All material is presented with the understa